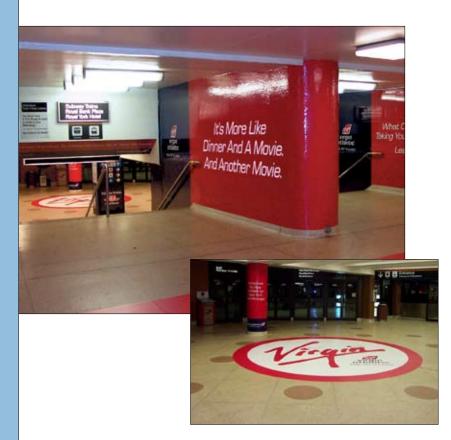

CMG + ART DIRECTOR
VIRGIN ATLANTIC AIRLINES, PROTOSTORM.COM, PLANET JAVA, JOSE CUERVO TEQUILA
SEPTEMBER 1999 — NOVEMBER 2001

GRIFFIN BACAL/DDB + ART DIRECTOR
HASBRO INTERACTIVE, MICROPROSE, SHARP ELECTRONICS, ATARI
SEPTEMBER 1998 — AUGUST 1999