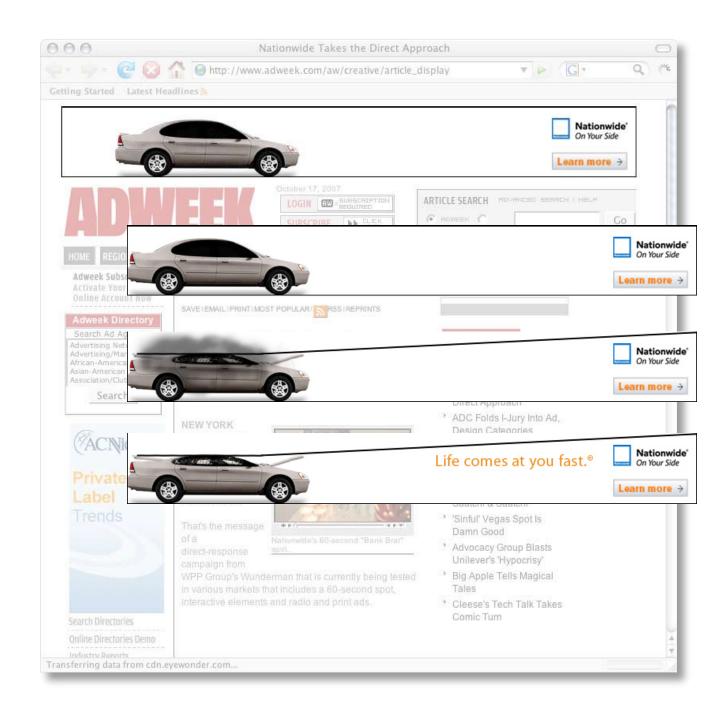

## CURRICULUM + VITAE

WUNDERMAN/Y&R BRANDS (NEW YORK) † SENIOR ART DIRECTOR HEWLETT-PACKARD, NATIONWIDE INSURANCE, CITIBANK, MICROSOFT, AT&T FEBRUARY 2004 — PRESENT

(VARIOUS) † FREELANCE SENIOR ART DIRECTOR
AMERICAN EXPRESS, COLUMBIA HOUSE, AOL, GUND, NATHAN'S FAMOUS
DECEMBER 2001 — JANUARY 2004