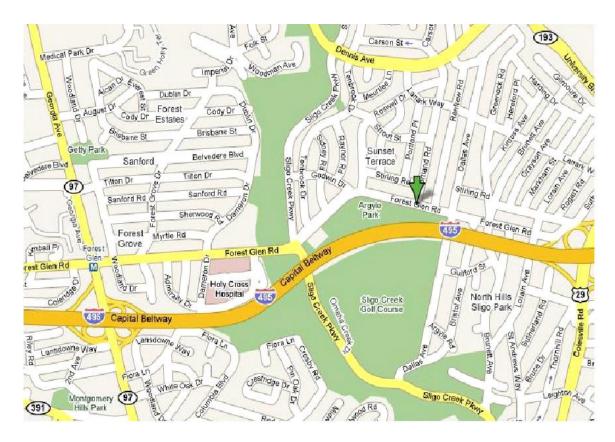

## **Margaret Schweinhaut Senior Center**

1000 Forest Glen Road, Silver Spring, MD 20901 (see map on back)

Free to all interested in fun and dancing

| Schedule     |              |
|--------------|--------------|
| Aug 10, 2018 | Oct 5, 2018  |
| Aug 24, 2018 | Oct 19, 2018 |
| Aug 31, 2018 | Oct 26, 2018 |
| Sep 7, 2018  | Nov 2, 2018  |
| Sep 14, 2018 | Nov 9, 2018  |
| Sep 21, 2018 | Nov 30, 2018 |
| Sep 28, 2018 |              |

## From the Capital Beltway:

Exit the Beltway at exit 31A, Georgia Ave Northbound (Rte 97) (Toward Wheaton). Travel one block to Forest Glen Road. Turn right. Drive past Holy Cross Hospital, cross Sligo Creek Parkway and travel another 0.3 mi. Entrance to the Schweinhaut Senior Center will be on the right, almost opposite Portland Rd. (see arrow on above map).