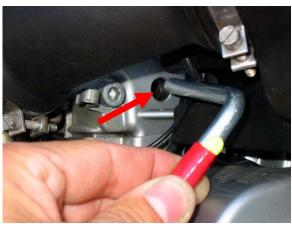

## **Oilhead TDC Locating Mandrel**

The BMW OEM TDC Locating Mandrel (R11S, RT and GS) at the time of this writing cost \$32.68 USD. A substitute can easily be fabricated for approximately \$3.00 USD with a Square-U bolt available from almost any hardware store. The bolt used in this document came from *Ace Hardware* and cost \$2.49 USD. The shank of the bolt that was used measured 0.326" (8.28mm). Check the diameter of the shank as they do vary slightly.

National Manufacturing Co. www.natman.com

Catalog # 2192 Item # N222-406 Square U Bolt, Zinc plated 3/8" x 4" x 7"

90 88 6 112 650

Using a hacksaw cut the bolt in two locations as shown below. Clean up the cut ends with a file and taper the end shown to ease inserting into the flywheel. I recommend attaching a bright colored ribbon or cord to remind you to remove the tool and unlock the flywheel.