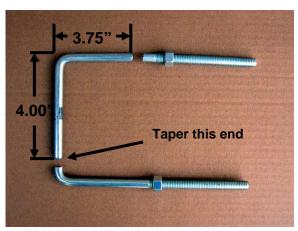

National Manufacturing Co. www.natman.com

Catalog # 2192 Item # N222-406 Square U Bolt, Zinc plated 3/8" x 4" x 7"

90 88 6 112 650

Using a hacksaw cut the bolt in two locations as shown below. Clean up the cut ends with a file and taper the end shown to ease inserting into the flywheel. I recommend attaching a bright colored ribbon or cord to remind you to remove the tool and unlock the flywheel.