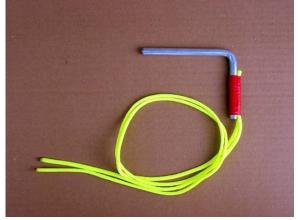

National Manufacturing Co. www.natman.com

Catalog # 2192 Item # N222-406 Square U Bolt, Zinc plated 3/8" x 4" x 7"

90 88 6 112 650

Using a hacksaw cut the bolt in two locations as shown below. Clean up the cut ends with a file and taper the end shown to ease inserting into the flywheel. I recommend attaching a bright colored ribbon or cord to remind you to remove the tool and unlock the flywheel.