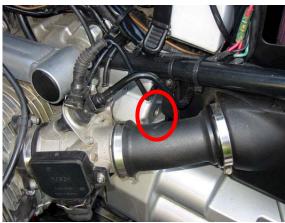

## **Oilhead TDC Locating Mandrel**

The BMW OEM TDC Locating Mandrel (R11S, RT and GS) at the time of this writing cost \$32.68 USD. A substitute can easily be fabricated for approximately \$3.00 USD with a Square-U bolt available from almost any hardware store. The bolt used in this document came from *Ace Hardware* and cost \$2.49 USD. The shank of the bolt that was used measured 0.326" (8.28mm). Check the diameter of the shank as they do vary slightly.